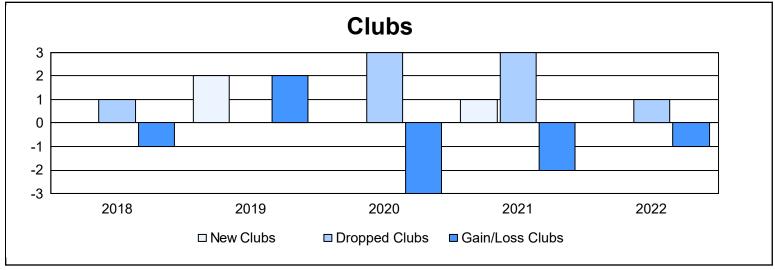

District LD 2 As of June 2022 Cumulative

| Year      | New<br>Clubs | Dropped<br>Clubs | Gain/<br>Loss<br>Clubs | New<br>Members | Charter<br>Members | Reinstate<br>Members | Transfer<br>Members | Total<br>Member<br>Added | Total<br>Members<br>Dropped | Gain/<br>Loss<br>Members |
|-----------|--------------|------------------|------------------------|----------------|--------------------|----------------------|---------------------|--------------------------|-----------------------------|--------------------------|
| 2017-2018 | 0            | 1                | -1                     | 152            | 0                  | 1                    | 1                   | 154                      | 148                         | 6                        |
| 2018-2019 | 2            | 0                | 2                      | 123            | 53                 | 1                    | 2                   | 179                      | 156                         | 23                       |
| 2019-2020 | 0            | 3                | -3                     | 189            | 1                  | 3                    | 16                  | 209                      | 218                         | -9                       |
| 2020-2021 | 1            | 3                | -2                     | 44             | 32                 | 1                    | 0                   | 77                       | 158                         | -81                      |
| 2021-2022 | 0            | 1                | -1                     | 102            | 1                  | 27                   | 8                   | 138                      | 199                         | -61                      |
| Average   | 1            | 2                | -1                     | 122            | 17                 | 7                    | 5                   | 151                      | 176                         | -24                      |